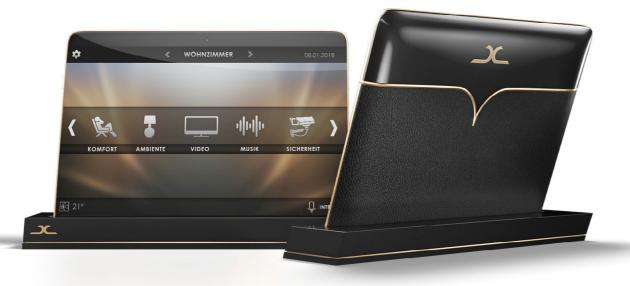

# "Simply Living 2.0"

The on-Home DIGITAL CONCIERGE enables you to centrally control your light, alarm system, air conditioning, heating, audio and video equipment and much more - even by voice control.

### "Safe and comfortable"

The on-Home DIGITAL CONCIERGE is your control infrastructure can be reliably integrated into the whether you are at home or on the road via smartphone

### ALL BRANDS - ONE REMOTE CONTROL

Control your existing or new multimedia devices with just one remote control or a single app on your smartphone, tablet or our Smart-Touch remote control. With the on-Home DIGITAL CONCIERGE you can control all manufacturers.