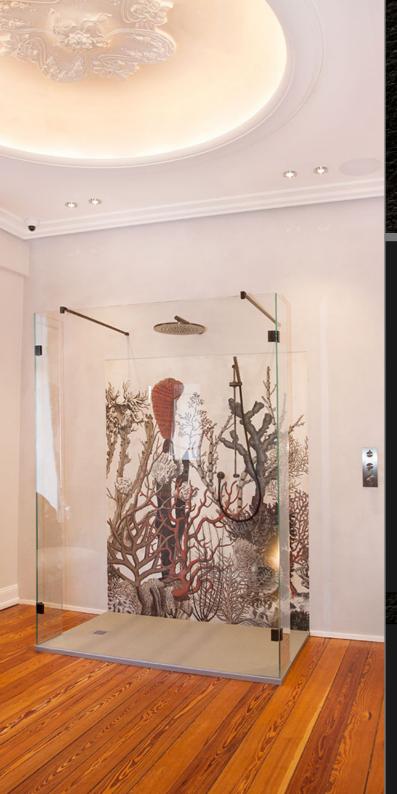

# "Smart design solutions"

The planning team of on-Home supports you with tailor-made technical solutions to ideally adapt your home to your needs and to integrate your technology discreetly hidden or clearly visible in your home. For example, hidden displays, projectors or screens can be automatically exposed, curtains can be automatically moved, fountains or gas fireplaces can be switched on and invisibly installed loudspeakers ensure good sound. on-Home professionally implements tailor-made technical solutions for you and networks them with your DIGITAL CONCIERGE. Technically, there are no limits to your imagination and many solutions can even be easily retrofitted.

# "What you see is what you get"

In addition to the integration of technical solutions of all kinds, on-Home realises planning of lighting and develops unique interior design concepts. With the help of moodful 3D visualizations we present our planning results in an easily understandable way.