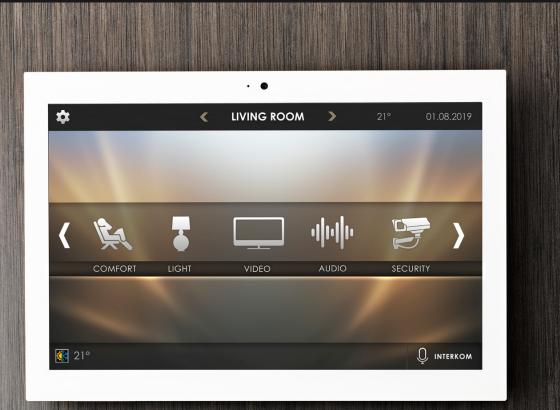

# "Simply Living 2.0"

The on-Home DIGITAL CONCIERGE enables you to centrally control your light, alarm system, air conditioning, heating, audio and video equipment and much more - even by voice control.

Your home recognises when you come home and programmed sequences are started automatically. Even the safety technology is a fixed part of your system. Systems that you can access at any time and from anywhere.

Welcome to your new home!

KLINGEL FRONTEINGANG