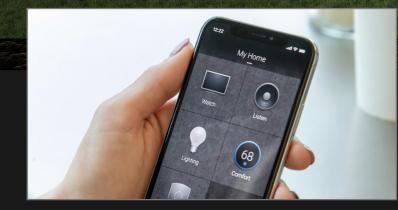

# "Simply Living 2.0"

The on-Home DIGITAL CONCIERGE enables you to centrally control your light, alarm system, air conditioning, heating, audio and video equipment and much more - even by voice control.

### ALL BRANDS - ONE REMOTE CONTROL

Control your existing or new multimedia devices with just one remote control or a single app on your smartphone, tablet or our Smart-Touch remote control. With the on-Home DIGITAL CONCIERGE you can control all manufacturers.