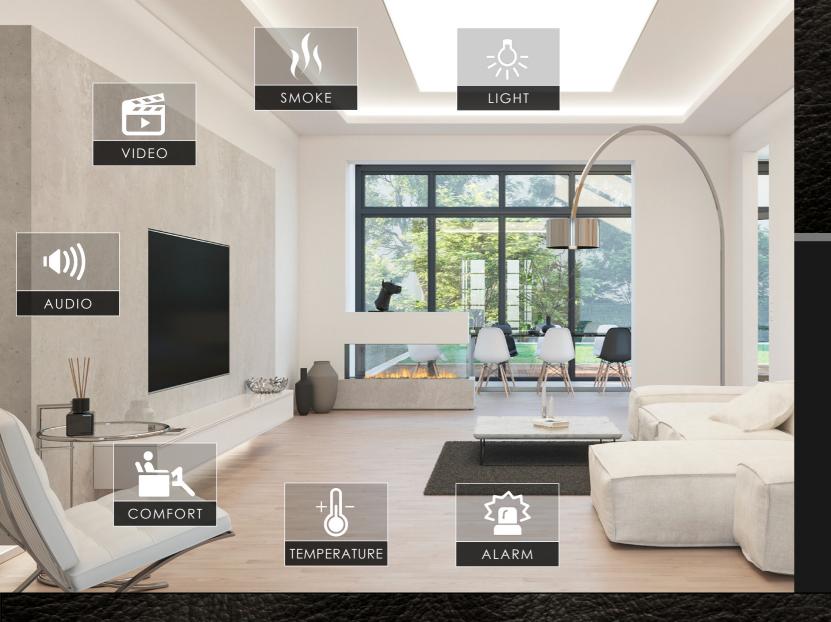

### Everything centrally controlled

- + CAMERAS
- + MOTION DETECTOR
- + DOOR PHONES
- + SENSORS
- + WINDOWS AND SHUTTERS
- + HOUSE TECHNOLOGY
- + ALARM SYSTEM
- + LIGHT CONTROL
- + SMOKE DETECTOR
- + FLOOD DETECTOR
- + MEDICAL DEVICES
- + BABYMONITORING
- + HOUSEHOLD APPLIANCES
- + REMOTE CONTROLS
- + ENTERTAINMENT ELECTRONICS

### "Safe and comfortable"

The on-Home DIGITAL CONCIERGE is your control infrastructure can be reliably integrated into the whether you are at home or on the road via smartphone