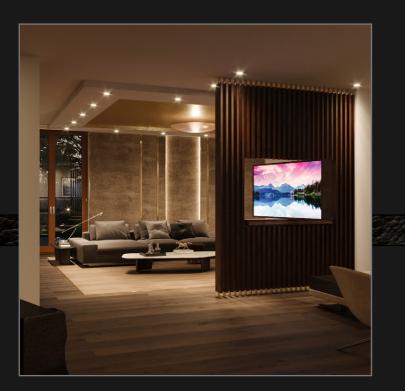

# "Smart design solutions"

The planning team of on-Home supports you with tailor-made technical solutions to ideally adapt your home to your needs and to integrate your technology discreetly hidden or clearly visible in your home. For example, hidden displays, projectors or screens can be automatically exposed, curtains can be automatically moved, fountains or gas fireplaces can be switched on and invisibly installed loudspeakers ensure good sound. on-Home professionally implements tailor-made technical solutions for you and networks them with your DIGITAL CONCIERGE. Technically, there are no limits to your imagination and many solutions can even be easily retrofitted.

# "What you see is what you get"

In addition to the integration of technical solutions of all kinds, on-Home realises planning of lighting and develops unique interior design concepts. With the help of moodful 3D visualizations we present our planning results in an easily understandable way.