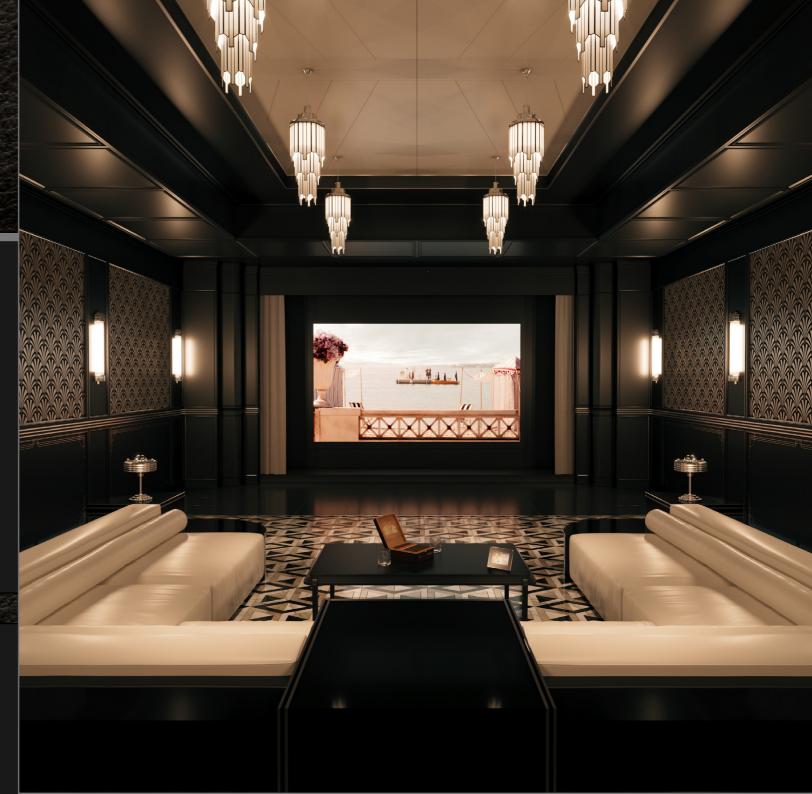

# "Smart design solutions"

The planning team of on-Home supports you with tailor-made technical solutions to ideally adapt your home to your needs and to integrate your technology discreetly hidden or clearly visible in your home. For example, hidden displays, projectors or screens can be automatically exposed, curtains can be automatically moved, fountains or gas fireplaces can be switched on and invisibly installed loudspeakers ensure good sound. on-Home professionally implements tailor-made technical solutions for you and networks them with your DIGITAL CONCIERGE. Technically, there are no limits to your imagination and many solutions can even be easily retrofitted.

# "What you see is what you get"

In addition to the integration of technical solutions of all kinds, on-Home realises planning of lighting and develops unique interior design concepts. With the help of moodful 3D visualizations we present our planning results in an easily understandable way.