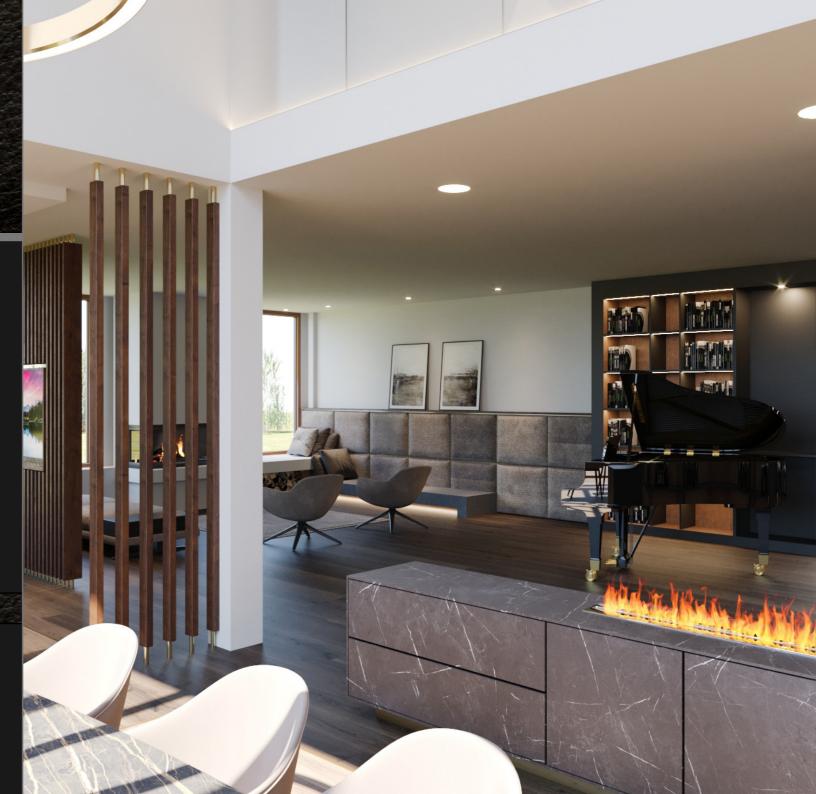

# "Smart design solutions"

The planning team of on-Home supports you with tailor-made technical solutions to ideally adapt your home to your needs and to integrate your technology discreetly hidden or clearly visible in your home. For example, hidden displays, projectors or screens can be automatically exposed, curtains can be automatically moved, fountains or gas fireplaces can be switched on and invisibly installed loudspeakers ensure good sound. on-Home professionally implements tailor-made technical solutions for you and networks them with your DIGITAL CONCIERGE. Technically, there are no limits to your imagination and many solutions can even be easily retrofitted.

# "What you see is what you get"

In addition to the integration of technical solutions of all kinds, on-Home realises planning of lighting and develops unique interior design concepts. With the help of moodful 3D visualizations we present our planning results in an easily understandable way.