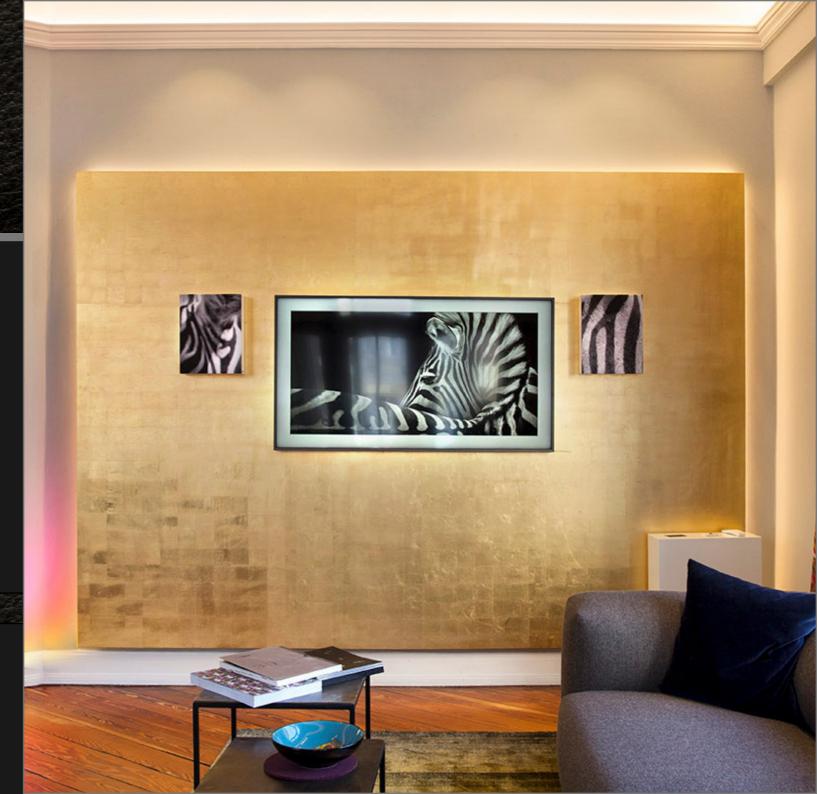

# "Smart design solutions"

The planning team of on-Home supports you with tailor-made technical solutions to ideally adapt your home to your needs and to integrate your technology discreetly hidden or clearly visible in your home. For example, hidden displays, projectors or screens can be automatically exposed, curtains can be automatically moved, fountains or gas fireplaces can be switched on and invisibly installed loudspeakers ensure good sound. on-Home professionally implements tailor-made technical solutions for you and networks them with your DIGITAL CONCIERGE. Technically, there are no limits to your imagination and many solutions can even be easily retrofitted.

# "What you see is what you get"

In addition to the integration of technical solutions of all kinds, on-Home realises planning of lighting and develops unique interior design concepts. With the help of moodful 3D visualizations we present our planning results in an easily understandable way.