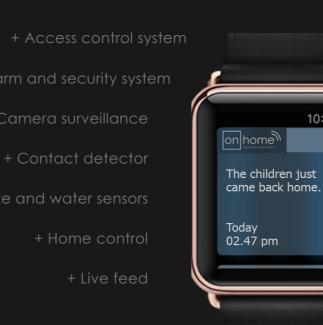

Welcome to your new home!

KLINGEL FRONTEINGANG

### Everything centrally controlled

- + CAMERAS
- + MOTION DETECTOR
- + DOOR PHONES
- + SENSORS
- + WINDOWS AND SHUTTERS
- + HOUSE TECHNOLOGY
- + ALARM SYSTEM
- + LIGHT CONTROL
- + SMOKE DETECTOR
- + FLOOD DETECTOR
- + MEDICAL DEVICES
- + BABYMONITORING
- + HOUSEHOLD APPLIANCES
- + REMOTE CONTROLS
- + ENTERTAINMENT ELECTRONICS