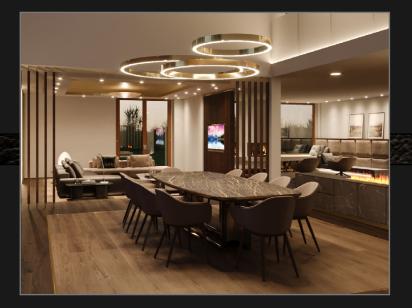

# "Smart design solutions"

The planning team of on-Home supports you with tailor-made technical solutions to ideally adapt your home to your needs and to integrate your technology discreetly hidden or clearly visible in your home. For example, hidden displays, projectors or screens can be automatically exposed, curtains can be automatically moved, fountains or gas fireplaces can be switched on and invisibly installed loudspeakers ensure good sound. on-Home professionally implements tailor-made technical solutions for you and networks them with your DIGITAL CONCIERGE. Technically, there are no limits to your imagination and many solutions can even be easily retrofitted.

# "What you see is what you get"

In addition to the integration of technical solutions of all kinds, on-Home realises planning of lighting and develops unique interior design concepts. With the help of moodful 3D visualizations we present our planning results in an easily understandable way.