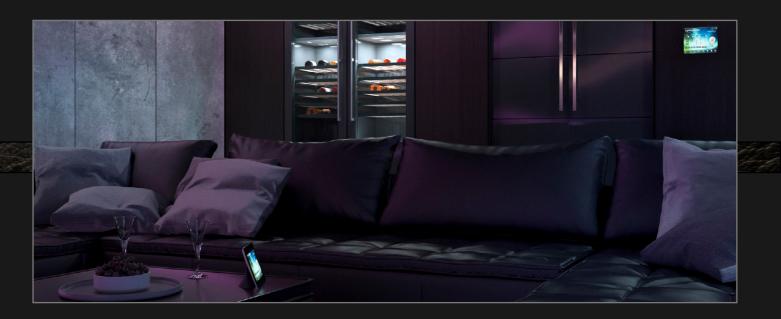

# "Smart design solutions"

The planning team of on-Home supports you with tailor-made technical solutions to ideally adapt your home to your needs and to integrate your technology discreetly hidden or clearly visible in your home. For example, hidden displays, projectors or screens can be automatically exposed, curtains can be automatically moved, fountains or gas fireplaces can be switched on and invisibly installed loudspeakers ensure good sound. on-Home professionally implements tailor-made technical solutions for you and networks them with your DIGITAL CONCIERGE. Technically, there are no limits to your imagination and many solutions can even be easily retrofitted.