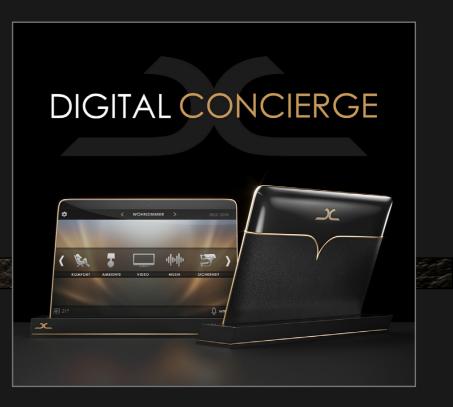

# "Simply Living 2.0"

The on-Home DIGITAL CONCIERGE enables you to centrally control your light, alarm system, air conditioning, heating, audio and video equipment and much more - even by voice control.

### "Safe and comfortable"

The on-Home DIGITAL CONCIERGE is your control infrastructure can be reliably integrated into the whether you are at home or on the road via smartphone