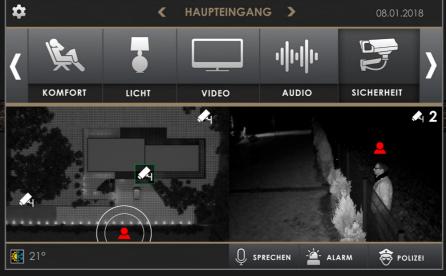

### "Protection matrix for home"

Our smart alarm system ensures that you don't experience any bad surprises at home. Here you can secure your property and your real estate according to danger zones to the outside. Even before someone can invade your privacy, effective technical countermeasures can be launched to protect you and your property efficiently.

SECURING DANGER ZONES
QUENCHING FUNCTIONS
CAMERA MONITORING
SAFETY SENSORS
EMERGENCY MEASURES
RESCUE SYSTEMS